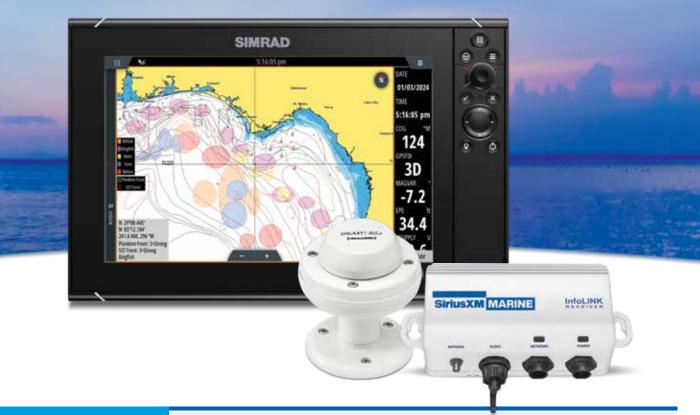

SiriusXM MARINE

— Weather, Fish Mapping® & Entertainment Receiver — WM = 4 WORKS | LOWRANCE SIMRAD B&G

## \$499.99 MSRP \$300 Reward Available

Watch how to use the service on a Navico display by scanning the QR code.

Boaters in US and Canada can subscribe to SiriusXM Marine's satellite-delivered Weather and Fish Mapping services via the WM-4 receiver. The Weather service displays radar, lightning, storm warnings, sea surface temperatures, wind/wave info, and more directly on your MFD from Simrad and Lowrance. B&G supports SiriusXM Marine Weather and Entertainment plans only. The Fish Mapping service provides fishing and weather info for angler's on their boat's display. Plus, for no additional cost, subscribers can use the Fish Mapping App onshore using a Wi-Fi or cellular connection to view their favorite fishing features available on the MFD, plus app exclusive features including ocean currents, historical data, convergence zones, custom routing and a measuring tool. Subscribers can also add over 150 channels of SiriusXM entertainment at a discount.